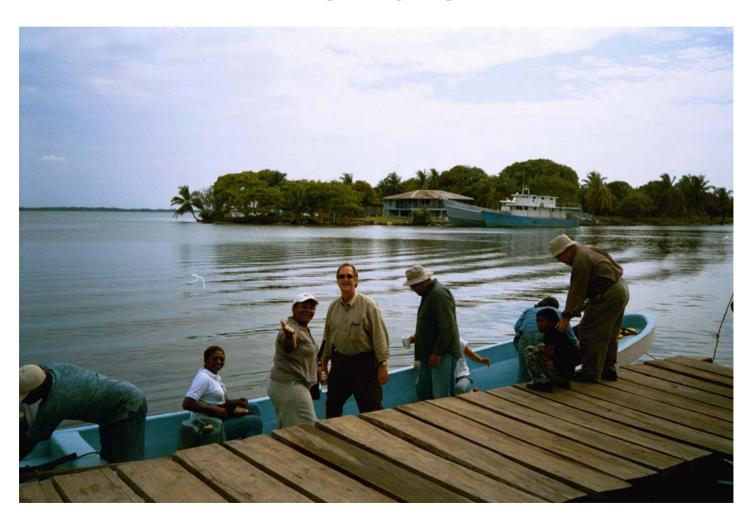

Traveling in Honduras to La Mosquitia

#### International Airport, La Mosquitia



# Walking the streets of Puerto Lempira



# Rotarians Departing on a trip to Tailibila



# Laguna Caratasca



#### Norma's house in Mocoron



# Rotarians visiting village of Mocoron



# Rotarians visiting with children of Mocoron



### Typical Elementary School



## Woman's Project



# Daily task of carrying water from the Rio Mocoron



#### Water Well in Need of Repair



## Canoeing down the River



# Strolling through the Village



# **Typical Family**



# Smiling Faces



#### Children of La Mosquitia



### Ann Mitchell Teaching Computer Skills in Mocoron



### Fifth Graders waiting to learn



# Jr. High School in need of repair (or build a new one)



## Typical School Day



# A Few Homes before and after getting help









#### Children of Salto









#### Little Church of God



### Bujutia Bridge built by USAID



# Mosquitia Rain Forrest



### H