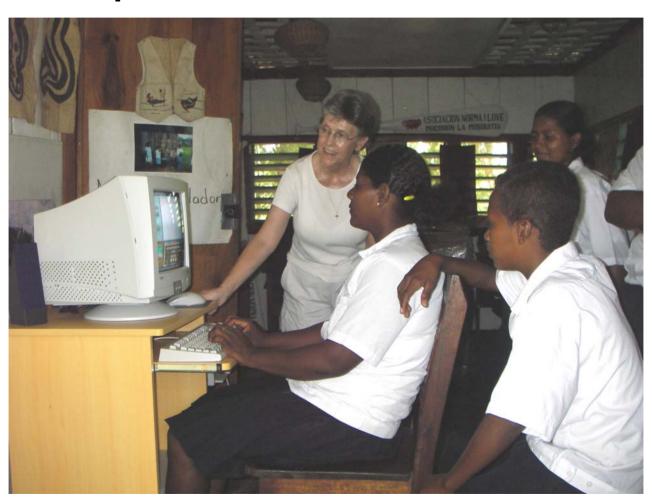

Traveling in Honduras to La Mosquitia

#### International Airport, La Mosquitia



# Walking the streets of Puerto Lempira



# Rotarians Departing on a trip to Tailibila



# Laguna Caratasca



#### Norma's house in Mocoron



# Rotarians visiting village of Mocoron



# Rotarians visiting with children of Mocoron



### Typical Elementary School



## Woman's Project



# Daily task of carrying water from the Rio Mocoron



#### Water Well in Need of Repair



## Canoeing down the River



# Strolling through the Village



# **Typical Family**



# Smiling Faces



#### Children of La Mosquitia



### Ann Mitchell Teaching Computer Skills in Mocoron



### Fifth Graders waiting to learn



# Jr. High School in need of repair (or build a new one)



## Typical School Day



# A Few Homes before and after getting help









#### Children of Salto









#### Little Church of God



### Bujutia Bridge built by USAID



# Mosquitia Rain Forrest



### Health Clinic Mocoron Built by USAID 2005



# Computer Learning Center built by USAID 2005



## Young Girls Husking Rice



# Inauguration of the Computer Center September 2005



# Jarmon and Students Singing "Mocoron"



# Rebecca, La Mascota