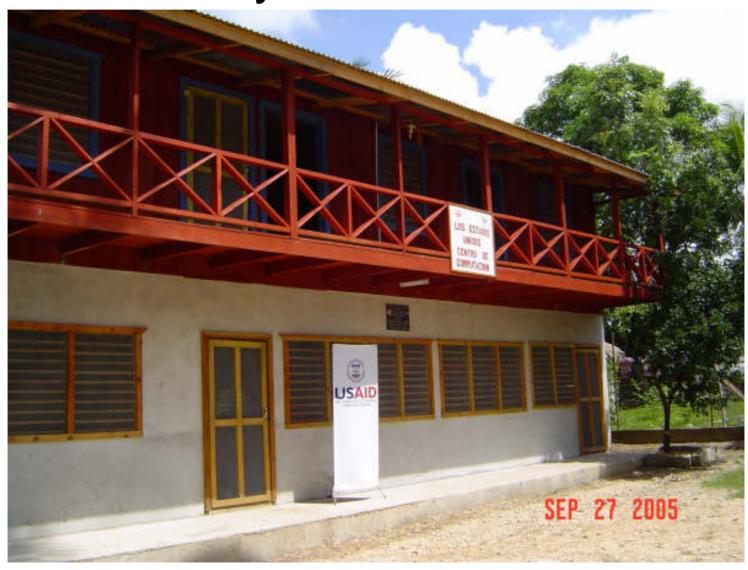

oron



# Rotarians visiting with children of Mocoron



### Typical Elementary School



## Woman's Project



# Daily task of carrying water from the Rio Mocoron



#### Water Well in Need of Repair



## Canoeing down the River



# Strolling through the Village



# **Typical Family**



# Smiling Faces



#### Children of La Mosquitia



### Ann Mitchell Teaching Computer Skills in Mocoron



### Fifth Graders waiting to learn



# Jr. High School in need of repair (or build a new one)



## Typical School Day



# A Few Homes before and after getting help









#### Children of Salto









#### Little Church of God



### Bujutia Bridge built by USAID



# Mosquitia Rain Forrest



### Health Clinic Mocoron Built by USAID 2005



# Computer Learning Center built by USAID 2005



## Young Girls Husking Rice



# Inauguration of the Computer Center September 2005



# Jarmon and Students Singing "Mocoron"



# Rebecca, La Mascota