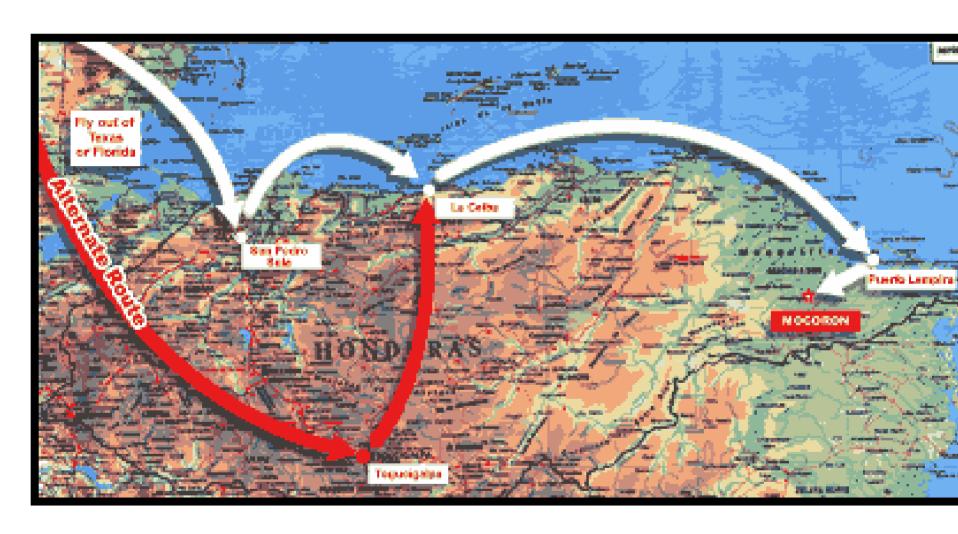

Traveling in Honduras to La Mosquitia

#### International Airport, La Mosquitia



# Walking the streets of Puerto Lempira



# Rotarians Departing on a trip to Tailibila



# Laguna Caratasca



#### Norma's house in Mocoron



# Rotarians visiting village of Mocoron



# Rotarians visiting with children of Mocoron



### Typical Elementary School



## Woman's Project



# Daily task of carrying water from the Rio Mocoron



#### Water Well in Need of Repair



## Canoeing down the River



# Strolling through the Village



# **Typical Family**



# Smiling Faces



#### Children of La Mosquitia



### Ann Mitchell Teaching Computer Skills in Mocoron



### Fifth Graders waiting to learn



# Jr. High School in need of repair (or build a new one)



## Typical School Day



# A Few Ho