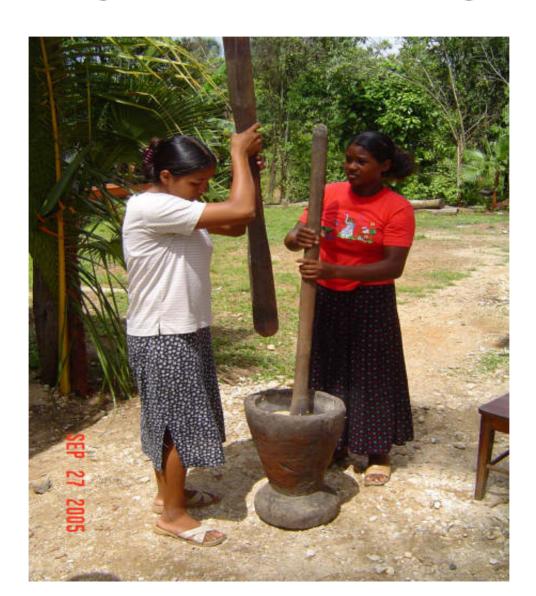

th children of Mocoron



### Typical Elementary School



## Woman's Project



# Daily task of carrying water from the Rio Mocoron



#### Water Well in Need of Repair



## Canoeing down the River



# Strolling through the Village



# **Typical Family**



# Smiling Faces



#### Children of La Mosquitia



### Ann Mitchell Teaching Computer Skills in Mocoron



### Fifth Graders waiting to learn



# Jr. High School in need of repair (or build a new one)



## Typical School Day



# A Few Homes before and after getting help









#### Children of Salto









#### Little Church of God



### Bujutia Bridge built by USAID



# Mosquitia Rain Forrest



### Health Clinic Mocoron Built by USAID 2005



# Computer Learning Center built by USAID 2005



## Young Girls Husking Rice



# Inauguration of the Computer Center September 2005



# Jarmon and Students Singing "Mocoron"



# Rebecca, La Mascota