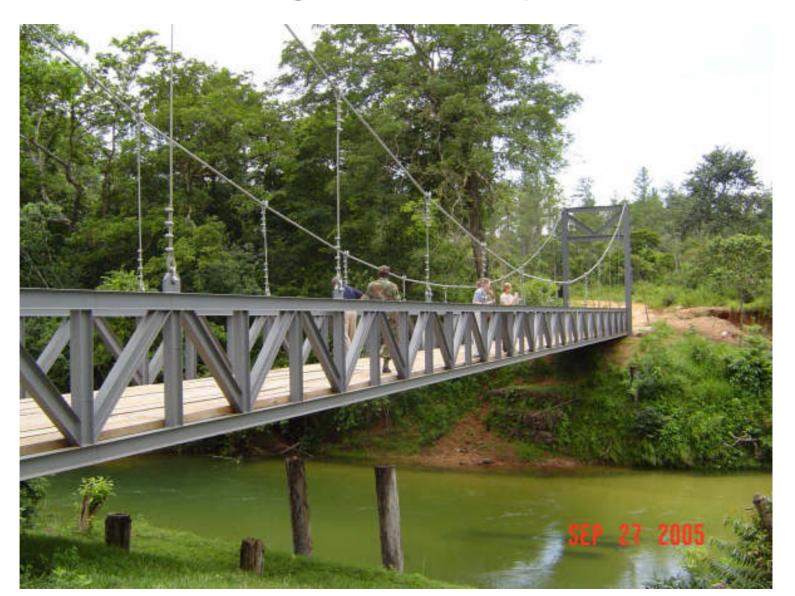

Departing on a trip to Tailibila



# Laguna Caratasca



#### Norma's house in Mocoron



# Rotarians visiting village of Mocoron



# Rotarians visiting with children of Mocoron



### Typical Elementary School



## Woman's Project



# Daily task of carrying water from the Rio Mocoron



#### Water Well in Need of Repair



## Canoeing down the River



# Strolling through the Village



# **Typical Family**



# Smiling Faces



#### Children of La Mosquitia



### Ann Mitchell Teaching Computer Skills in Mocoron



### Fifth Graders waiting to learn



# Jr. High School in need of repair (or build a new one)



## Typical School Day



# A Few Homes before and after getting help









#### Children of Salto









#### Little Church of God



### Bujutia Bridge built by USAID



# Mosquitia Rain Forrest



### Health Clinic Mocoron Built by USAID 2005



# Computer Learning Center built by USAID 2005



## Young Girls Husking Rice



# Inauguration of the Computer Center September 2005



# Jarmon and Students Singing "Mocoron"



# Rebecca, La Mascota