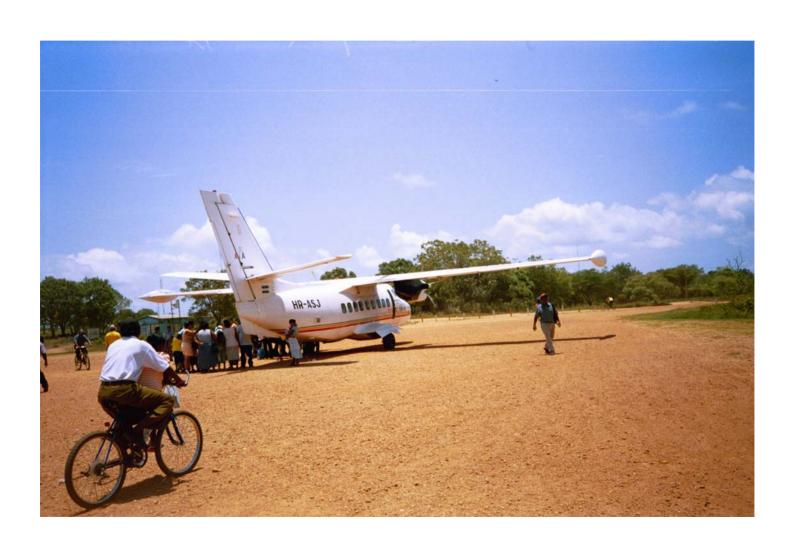

Traveling in Honduras to La Mosquitia

#### International Airport, La Mosquitia



# Walking the streets of Puerto Lempira



# Rotarians Departing on a trip to Tailibila



# Laguna Caratasca



#### Norma's house in Mocoron



# Rotarians visiting village of Mocoron



# Rotarians visiting with children of Mocoron



### Typical Elementary School



## Woman's Project



# Daily task of carrying water from the Rio Mocoron



#### Water Well in Need of Repair



## Canoeing down the River



# Strolling through the Village



# **Typical Family**



# Smiling Faces



#### Children of La Mosquitia



### Ann Mitchell Teaching Computer Skills in Mocoron



### Fifth Graders waiting to learn



# Jr. High School in need of repair (or build a new one)



## Typical School Day



# A Few Homes before and after getting help









#### Children of Salto









#### Lit