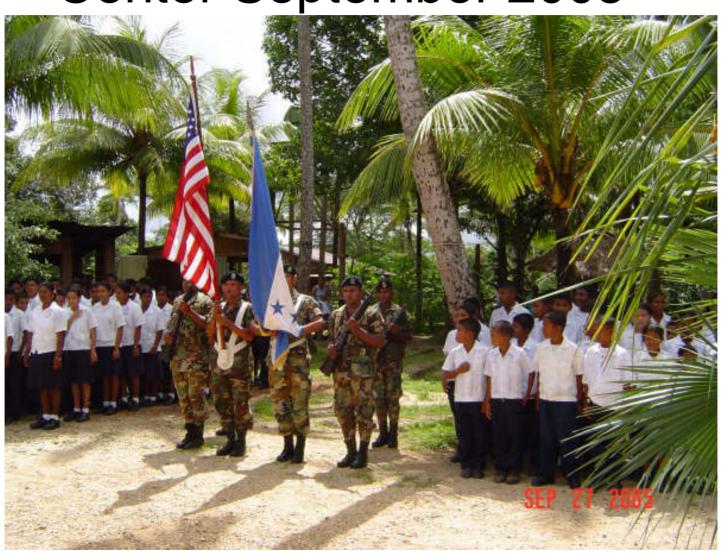

## Woman's Project



# Daily task of carrying water from the Rio Mocoron



#### Water Well in Need of Repair



## Canoeing down the River



# Strolling through the Village



# **Typical Family**



# Smiling Faces



#### Children of La Mosquitia



### Ann Mitchell Teaching Computer Skills in Mocoron



### Fifth Graders waiting to learn



# Jr. High School in need of repair (or build a new one)



## Typical School Day



# A Few Homes before and after getting help









#### Children of Salto









#### Little Church of God



### Bujutia Bridge built by USAID



# Mosquitia Rain Forrest



### Health Clinic Mocoron Built by USAID 2005



# Computer Learning Center built by USAID 2005



## Young Girls Husking Rice



# Inauguration of the Computer Center September 2005



# Jarmon and Students Singing "Mocoron"



# Rebecca, La Mascota