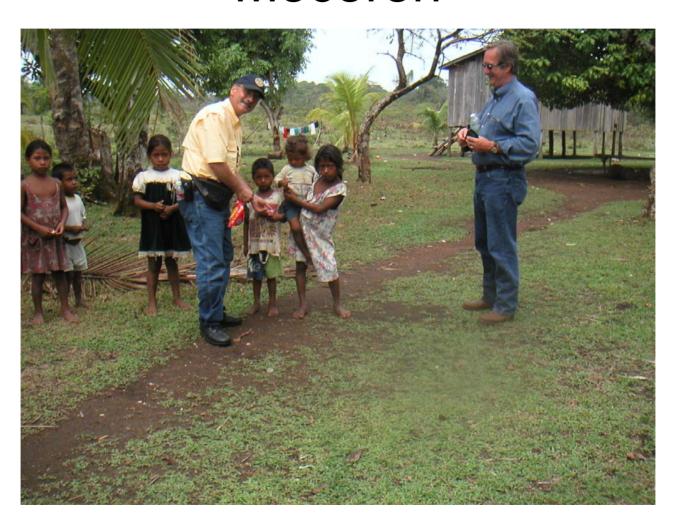

# Rotarians visiting village of Mocoron

# Rotarians visiting with children of Mocoron