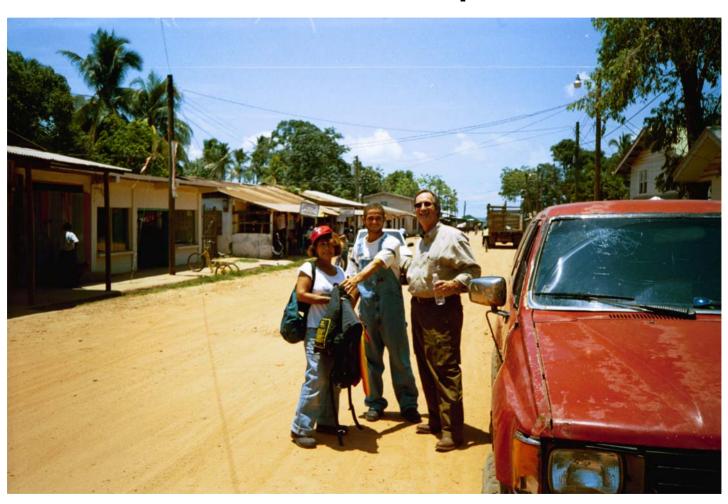

Traveling in Honduras to La Mosquitia

#### International Airport, La Mosquitia



# Walking the streets of Puerto Lempira



# Rotarians Departing on a trip to Tailibila



# Laguna Caratasca



#### Norma's house in Mocoron



# Rotarians visiting village of Mocoron



# Rotarians visiting with children of Mocoron



### Typical Elementary School



## Woman's Project



# Daily task of carrying water from the Rio Mocoron



#### Water Well in Need of Repair



## Canoeing down the River



# Strolling through the Village



# **Typical Family**



# Smiling Faces



#### Children of La Mosquitia



### Ann Mitchell Teaching Computer Skills in Mocoron



### Fifth Graders waiting to learn



# Jr. High School in need of repair (or build a new one)



## Typical School Day



# A Few Homes before and after getting help









#### Children of Salto









#### Little Church of God



### Bujutia Bridge bui