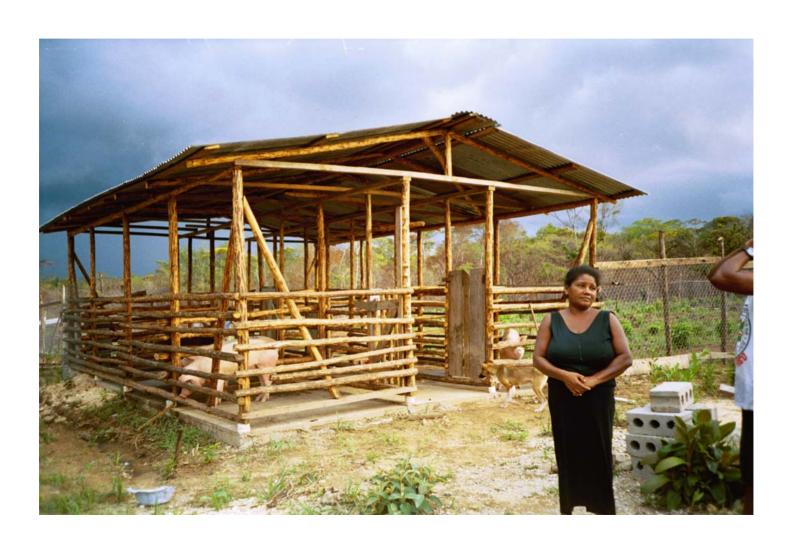

Traveling in Honduras to La Mosquitia

#### International Airport, La Mosquitia



# Walking the streets of Puerto Lempira



# Rotarians Departing on a trip to Tailibila



# Laguna Caratasca



#### Norma's house in Mocoron



# Rotarians visiting village of Mocoron



# Rotarians visiting with children of Mocoron



### Typical Elementary School



## Woman's Project



# Daily task of carrying water from the Rio Mocoron



#### Water Well in Need of Repair



## Canoeing down the River



# Strolling through the Village



# **Typical Family**



# Smiling Faces



#### Children of La Mosquitia



### Ann Mitchell Teaching Computer Skills in Mocoron



### Fifth Graders waiting to learn



# Jr. High School in need of repair (or build a new one)



## Typical School Day



# A Few Homes before and after getting help









#### Children of Salto









#### Little Church of God



### Bujutia Bridge built by USAID



# Mosquitia Rain Forrest



### Health Clinic Mocoron Built by USAID 2005



# Computer Learning Center built by USAID 2005



## Young Girls Husking Rice



# Inauguration of the Computer Center September 2005



# Jarmon and Students