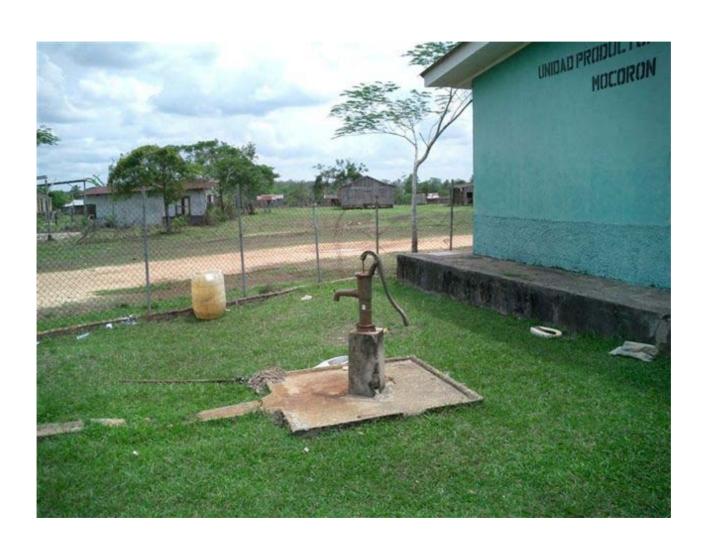

Traveling in Honduras to La Mosquitia

#### International Airport, La Mosquitia



# Walking the streets of Puerto Lempira



# Rotarians Departing on a trip to Tailibila



# Laguna Caratasca



#### Norma's house in Mocoron



# Rotarians visiting village of Mocoron



# Rotarians visiting with children of Mocoron



### Typical Elementary School



## Woman's Project



# Daily task of carrying water from the Rio Mocoron



#### Water Well in Need of Repair



## Canoeing down the River



# Strolling through the Village



# **Typical Family**



# Smiling Faces



#### Children of La Mosquitia



### Ann Mitchell Teaching Computer Skills in Mocoron



### Fifth Graders waiting to learn



# Jr. High School in need of repair (or build a new one)



## Typical School Day



# A Few Homes before and after getting help









#### Children of Salto









#### Little Church of God



### Bujutia Bridge built by USAID



# Mosquitia Rain Forrest



### Health Clinic Mocoron Built by USAID 2005



# Computer Learning Center built by USAID 2005



## Young Girls Husking Rice



# Inauguration of the Computer Center September 2005



# Jarmon and Students Singing "Mocoron"



# Rebecca, La Mascota