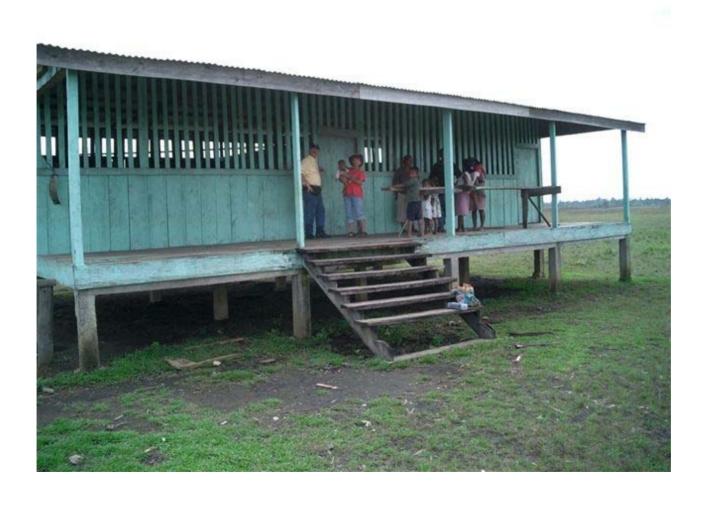

Traveling in Honduras to La Mosquitia

#### International Airport, La Mosquitia



# Walking the streets of Puerto Lempira



# Rotarians Departing on a trip to Tailibila



# Laguna Caratasca



#### Norma's house in Mocoron



# Rotarians visiting village of Mocoron



# Rotarians visiting with children of Mocoron



### Typical Elementary School



## Woman's Project



# Daily task of carrying water from the Rio Mocoron



#### Water Well in Need of Repair



## Canoeing down the River



# Strolling through the Village



# **Typical Family**



# Smiling Faces



#### Children of La Mosquitia



### Ann Mitchell Teaching Computer Skills in Mocoron



### Fifth Graders waiting to learn



# Jr. High School in need of repair (or build a new one)



## Typical School Day



# A Few Homes before and after getting help









#### Children of Salto









#### Little Church of God



### Bujutia Bridge built by USAID



# Mosquitia Rain Forrest



### Health Clinic Mocoron Built by USAID 2005



# Computer Learning Center built by USAID 2005



## Young Girls Husking Rice



# Inauguration of the Computer Center September 2005