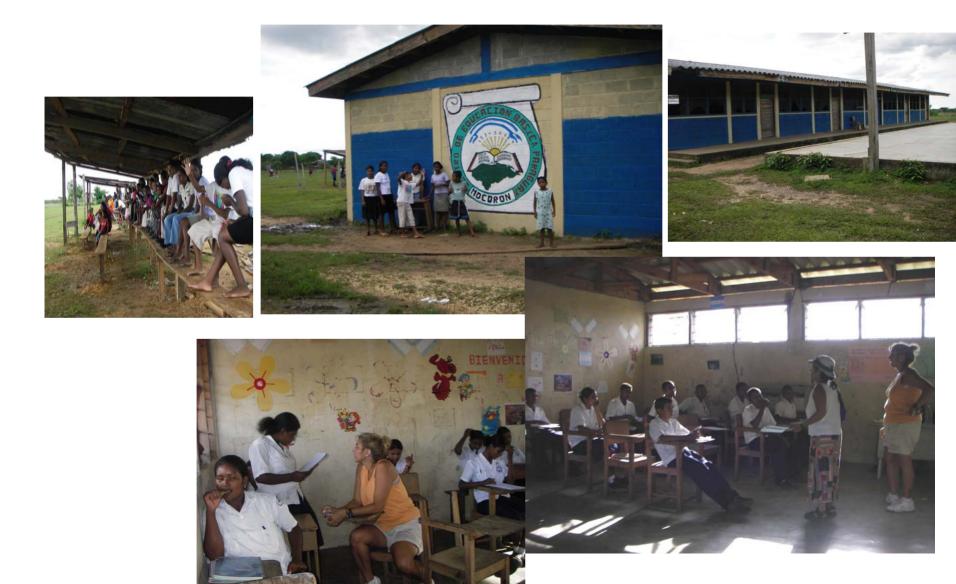

Traveling in Honduras to La Mosquitia

#### International Airport, La Mosquitia



# Walking the streets of Puerto Lempira



# Rotarians Departing on a trip to Tailibila



# Laguna Caratasca



#### Norma's house in Mocoron



# Rotarians visiting village of Mocoron



# Rotarians visiting with children of Mocoron



### Typical Elementary School



## Woman's Project



# Daily task of carrying water from the Rio Mocoron



#### Water Well in Need of Repair



## Canoeing down the River



# Strolling through the Village



# **Typical Family**



# Smiling Faces



#### Children of La Mosquitia



### Ann Mitchell Teaching Computer Skills in Mocoron



### Fifth Graders waiting to learn



# Jr. High School in need of repair (or build a new one)



## Typical School Day



# A Few Homes before and after getting help









#### Children of Salto









#### Little Church of God



### Bujutia Bridge built by USAID



# Mosquitia Rain Forrest



### Health Clinic Mocoron Built by USAID 2005



# Computer Learning Center built by USAID 2005



## Young Girls Husking Rice



# Inauguration of the Computer Center September 2005



# Jarmon and Students Singing "Mocoron"



# Rebecca, La Mascota